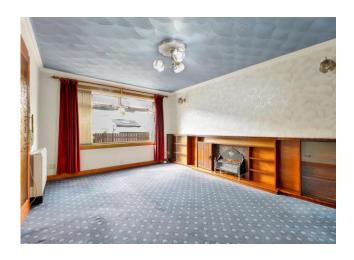

### **Lounge** 16' 2" x 11' 9" (4.92m x 3.58m)

Elegantly proportioned lounge with window to front which allows an abundance of light to flood the room. Door gives access to the kitchen/diner. Carpet.