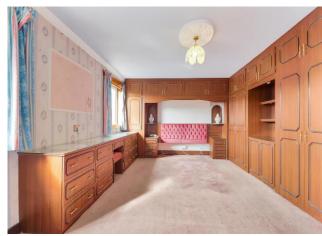

#### **Bedroom 1** 18' 3" x 12' 10" (5.56m x 3.91m)

Bright and airy large double bedroom with two windows to front. Fitted bedroom furniture and fitted carpet.