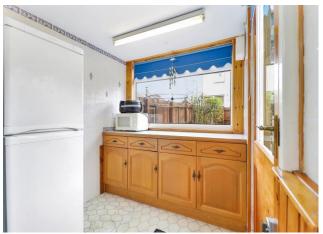

#### **Kitchen/Diner** 18' 3" x 9' 8" (5.56m x 2.94m)

Fitted kitchen fitted with a wide range of base and wall mounted units and complementing worktops. Ample space for a family sized table and chairs for enjoying family meals and entertaining guests. Patio door gives access to the rear porch. Window overlooks the rear garden.

#### **Porch/Utility** 7' 3" x 6' 7" (2.21m x 2.01m)

The rear porch lends itself perfectly as a utility room and benefits from base units. Door gives access to the rear garden. Vinyl flooring.

The upper landing gives access to the bedrooms and the shower room. Hatch to the loft space with Ramsay ladder. Carpet.