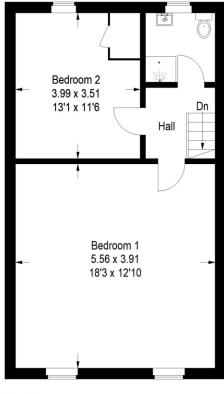

#### **Bedroom 1** 18' 3" x 12' 10" (5.56m x 3.91m)

Bright and airy large double bedroom with two windows to front. Fitted bedroom furniture and fitted carpet.

## **Bedroom 2** 13' 1" x 11' 6" (3.98m x 3.50m)

Second generous double bedroom again with built-in bedroom furniture. Window to rear. Fitted carpet.

The shower room completes the accommodation and comprises of white w.c, sink and shower cubicle. Black and grey tiling to walls and fitted carpet. Window to rear.