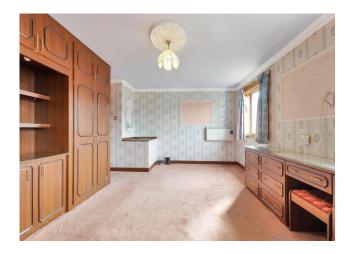

#### **Bedroom 1** 18' 3" x 12' 10" (5.56m x 3.91m)

Bright and airy large double bedroom with two windows to front. Fitted bedroom furniture and fitted carpet.