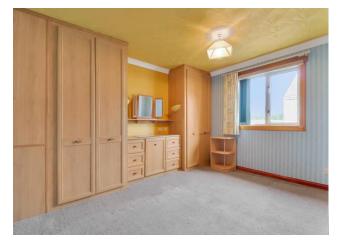

## **Bedroom 2** 13' 1" x 11' 6" (3.98m x 3.50m)

Second generous double bedroom again with built-in bedroom furniture. Window to rear. Fitted carpet.

The shower room completes the accommodation and comprises of white w.c, sink and shower cubicle. Black and grey tiling to walls and fitted carpet. Window to rear.