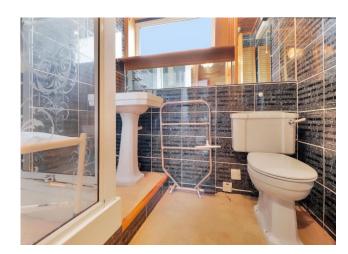

## **Bedroom 2** 13' 1" x 11' 6" (3.98m x 3.50m)

Second generous double bedroom again with built-in bedroom furniture. Window to rear. Fitted carpet.

The shower room completes the accommodation and comprises of white w.c, sink and shower cubicle. Black and grey tiling to walls and fitted carpet. Window to rear.