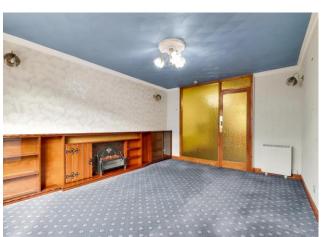

### **Lounge** 16' 2" x 11' 9" (4.92m x 3.58m)

Elegantly proportioned lounge with window to front which allows an abundance of light to flood the room. Door gives access to the kitchen/diner. Carpet.