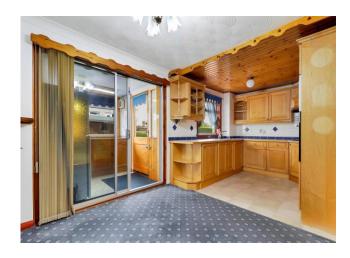

#### **Kitchen/Diner** 18' 3" x 9' 8" (5.56m x 2.94m)

Fitted kitchen fitted with a wide range of base and wall mounted units and complementing worktops. Ample space for a family sized table and chairs for enjoying family meals and entertaining guests. Patio door gives access to the rear porch. Window overlooks the rear garden.