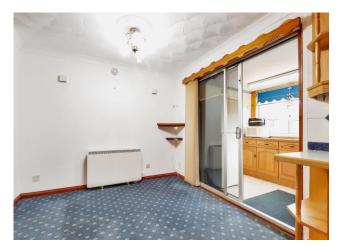

#### **Porch/Utility** 7' 3" x 6' 7" (2.21m x 2.01m)

The rear porch lends itself perfectly as a utility room and benefits from base units. Door gives access to the rear garden. Vinyl flooring.

The upper landing gives access to the bedrooms and the shower room. Hatch to the loft space with Ramsay ladder. Carpet.