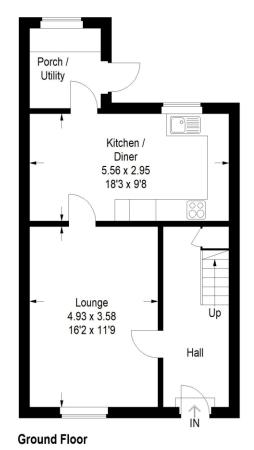

### **Lounge** 16' 2" x 11' 9" (4.92m x 3.58m)

Elegantly proportioned lounge with window to front which allows an abundance of light to flood the room. Door gives access to the kitchen/diner. Carpet.

#### **Kitchen/Diner** 18' 3" x 9' 8" (5.56m x 2.94m)

Fitted kitchen fitted with a wide range of base and wall mounted units and complementing worktops. Ample space for a family sized table and chairs for enjoying family meals and entertaining guests. Patio door gives access to the rear porch. Window overlooks the rear garden.

#### **Porch/Utility** 7' 3" x 6' 7" (2.21m x 2.01m)

The rear porch lends itself perfectly as a utility room and benefits from base units. Door gives access to the rear garden. Vinyl flooring.

The upper landing gives access to the bedrooms and the shower room. Hatch to the loft space with Ramsay ladder. Carpet.

#### **Entrance Hallway (inc stairs)** 16' 7" x 6' 1" (5.05m x 1.85m)

Inviting entrance hallway with carpeted staircase that leads to the upper landing. Door gives access to the lounge. Handy storage cupboard which houses the electrics.